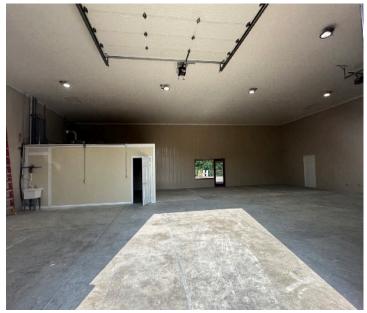

#### **AVAILABLE**:

3,000 SF +/- space (Approximately 2,800 SF WH, 200 SF office)

#### SUMMARY:

- End-cap
- 2 drive-ins w/ electric openers
- 15' clear
- · Heavy power

#### **SPACE INFO**:

- End-cap unit approximately 3,000 SF with 200 +/- SF of office
- · LED lighting
- · New LVT floors in office
- Two electric drive-in door 12'x14'
- 450 AMP 3 Phase 208/120 Volts (two 225 AMP panels)
- 15' clear
- · Private restroom in each unit
- Zoned M2 (Click for zoning)
- · Ample and convenient parking