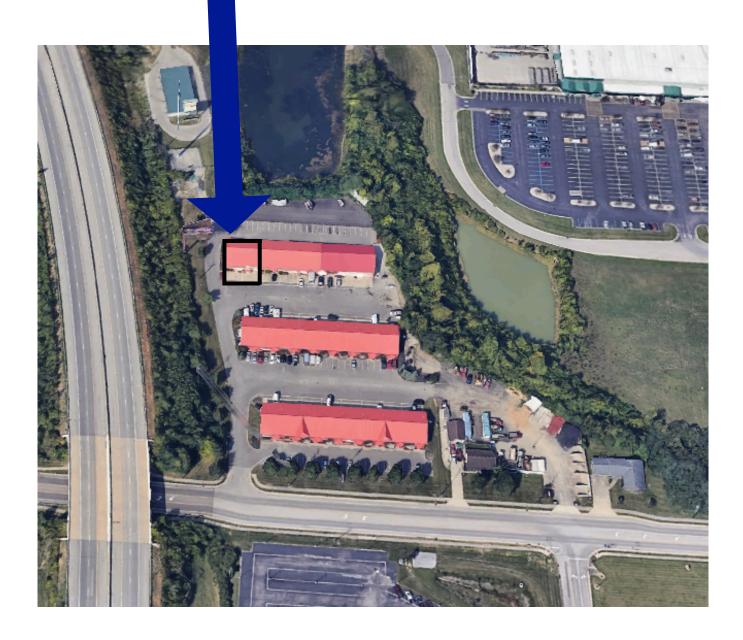

# **OVERVIEW**

6749 Gilmore Rd. Fairfield Twp, OH 45011 Flex Space For Lease

**YEAR BUILT:** 

2003

OCCUPANCY:

**Immediate** 

#### **SPACE INFO**:

- End-cap unit approximately 3,000 SF with 200 +/- SF of office
- · LED lighting
- · New LVT floors in office
- Two electric drive-in door 12'x14'
- 450 AMP 3 Phase 208/120 Volts (two 225 AMP panels)
- 15' clear
- · Private restroom in each unit
- Zoned M2 (Click for zoning)
- · Ample and convenient parking

6749 Gilmore Rd. Fairfield Twp, OH 45011 Flex Space For Lease

A-B

**North Ridge Realty Group** 

7182 Liberty Centre Drive, Suite M West Chester, OH 45069 **Marshall Stretch** 

VP Sales & Leasing 513.504.8232 Mobile