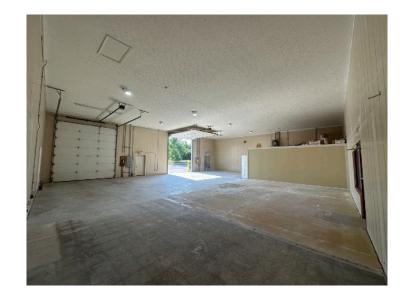

#### **AVAILABLE**:

3,000 SF +/- space (Approximately 2,800 SF WH, 200 SF office)

#### SUMMARY:

- End-cap
- 2 drive-ins w/ electric openers
- 15' clear
- · Heavy power

#### **SPACE INFO**:

- End-cap unit approximately 3,000 SF with 200 +/- SF of office
- · LED lighting
- · New LVT floors in office
- Two electric drive-in door 12'x14'
- 450 AMP 3 Phase 208/120 Volts (two 225 AMP panels)
- 15' clear
- · Private restroom in each unit
- Zoned M2 (Click for zoning)
- · Ample and convenient parking