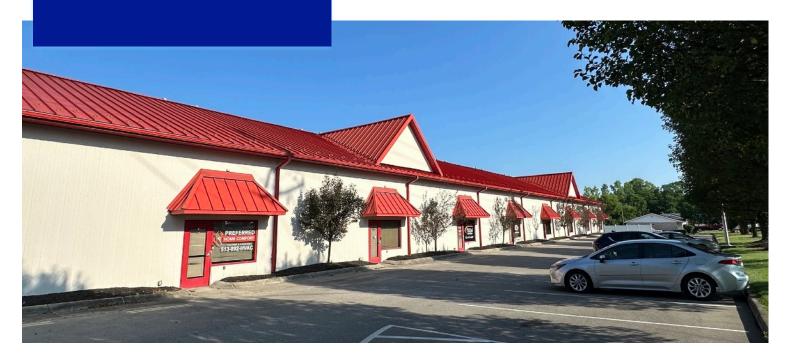

### Gilmore Office Park 6749 Gilmore Road, Fairfield Twp, OH 45011

Flex Space For Lease 3,000 SF +/-

#### LOCATION:

Located within 1 mile of SR 129

#### SUMMARY:

- End-cap
- 2 drive-ins w/ electric openers
- 15' clear
- · Heavy power

# **OVERVIEW**

6749 Gilmore Rd. Fairfield Twp, OH 45011 Flex Space For Lease

**YEAR BUILT:** 

2003

OCCUPANCY:

**Immediate** 