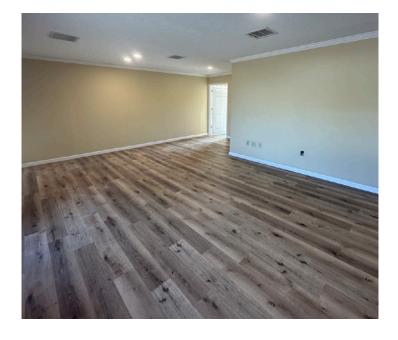

#### **AVAILABLE**:

3,000 SF +/- space (Approximately 2,800 SF WH, 200 SF office)

#### **SPACE INFO**:

- End-cap unit approximately 3,000 SF with 200 +/- SF of office
- · LED lighting
- · New LVT floors in office
- Two electric drive-in door 12'x14'
- 450 AMP 3 Phase 208/120 Volts (two 225 AMP panels)
- 15' clear
- · Private restroom in each unit
- Zoned M2 (Click for zoning)
- · Ample and convenient parking